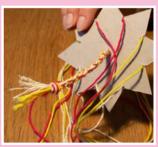

## Friends

PPP KNOT YOUR FRIENDSHIP BRACELET

Cut a
• cardboard star

Cut 7 wool strings and knot them together on one end. Run them in the hole in the center. One knick stays empty. Go round in a circle

Steadily the 3rd thread belongs in a free knick.

Adorn with pearls

Well done! A friendship bracelet is created.