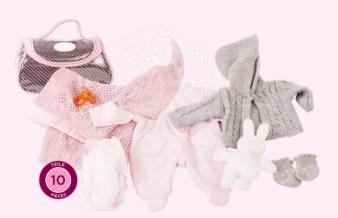

## Princess Hannab & her magical world.

Hannah Princess 13 59072 50 cm | 11 pieces

includes additional outfit

**34 02677** 45-50 cm

Onesie Unicorn

**34 02912** 30-33 cm **34 02913** 42-46 cm **34 02914** 45-50 cm