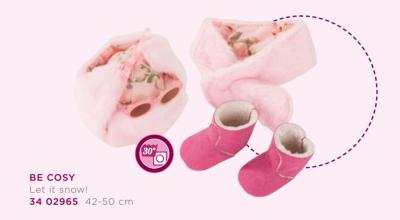

tbsp maple sirup







Cut the pumpkin

• and cook until soft.

Puree and mix with remaining ingredients.

Delicious

### Let's celebrate autumn!



**34 02844** 45-50 cm



**34 02229** 45-50 cm



**34 03051** 42 -50 cm





### THE FIRST Oktoberfest

To celebrate the wedding and Therese von Sachsen-Hildburghausen, an enormous This is how it all started.



the next game **34 03054** 45-50 cm



UP IN THE AIR Simply to fix in a tree and up you go towards the sky Swing 34 02857

for all dolls



### Bicycle & scooter seats





34 01927

### DASH LIKE THE WIND

ALWAYS CLOSE TO MUM with the babydoll carrier **34 02314** for all dolls

> Additional Color: 34 02942

and still safe in our bicycle seats for all dolls

Additional Colors: 34 02630 34 02960







## Classics

FOR BAD WEATHER







WATER GAMES in flower-print rain boots **34 02150** 42-50 cm



### SUITS ANY WEATHER

Never mind wind, rain or snow, when wearing this lovely 5 piece set

**34 02190** 45-50 cm



**34 02426** 30-33 cm

**34 02497** 30-33 cm **34 02823** 48 cm

43

KNITTING INSTRUCTIONS

## Striped trousers

### KNITTING INSTRUCTIONS





Gable-knit jumper

25-30(30-35)35-40(40-45)

### MATERIAL

- Schachenmayr CATANIA (125 m/50 g): ca. 25(35)45(60) g fuchsia, 10(10)15(15) g rose
- Schachenmayr CASUAL SOFT (100 m/50 g): Ca. 50(60)70(80) g rosa (color 00035)
- 1(2)2(2) buttons
- 1 application
- rubber band: ca. 14(16)18(20) cm
- set of needles no. 3, 3.5 and 4
- crochet needle no. 3

### LONG CABLE-KNIT JUMPER

Front side: Start with needle no. 4 and CASUAL SOFT rose 24(28)32(38) loops. 3 rows in bor