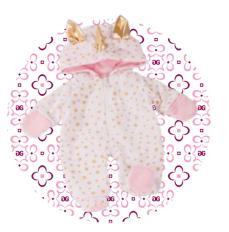

**Little Unicorn 18 13032** 27 cm | sleeping eyes

Princess Chloe 17 13029 27 cm | sleeping eyes