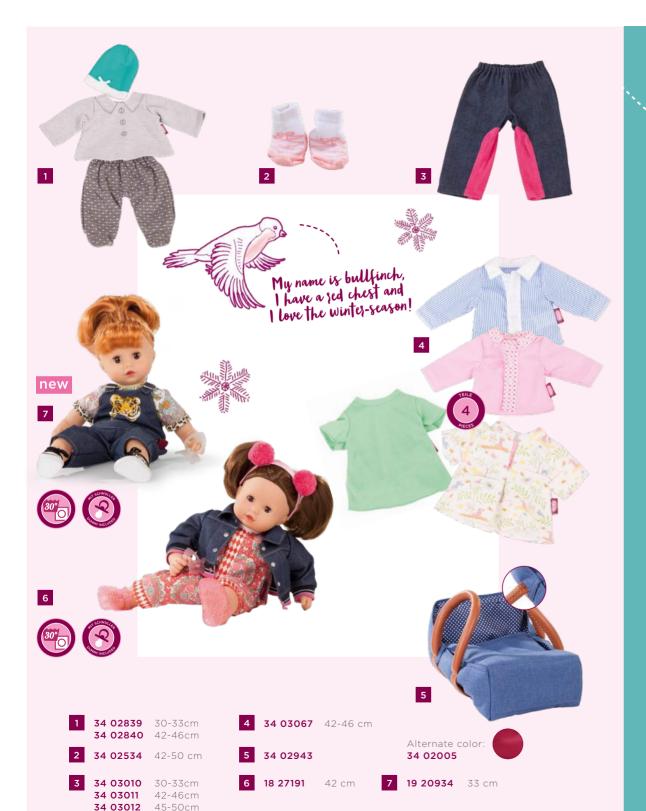

**3403053** 42-50 cm

**34 02538** 42-50 cm **34 02539** 30-33 cm

**34 01485** 27 cm with sound-chip: neighing, galopp und snuffling

**1 34 02631** 37 cm

2 34 02746 Unicorn saddle and tack 34 02813 30-33 cm 34 02814 42-46 cm 34 02815 45-50 cm

**4 34 02918** 45-50 cm

5 34 02856 27-50 cm crown hairbow

34 02471 30-33 cm 34 02472 42-46 cm 34 02473 45-50 cm

**7 34 02897** 27 cm

The Götz clothing material is extremely durable. It can be washed many times not being harmed.