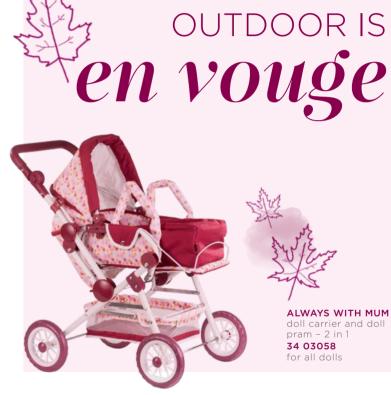

**34 02923** 30-33 cm **34 02924** 42-46 cm

**6 34 03025** 30-33 cm **34 03026** 42-46 cm

**34 03058** for all dolls