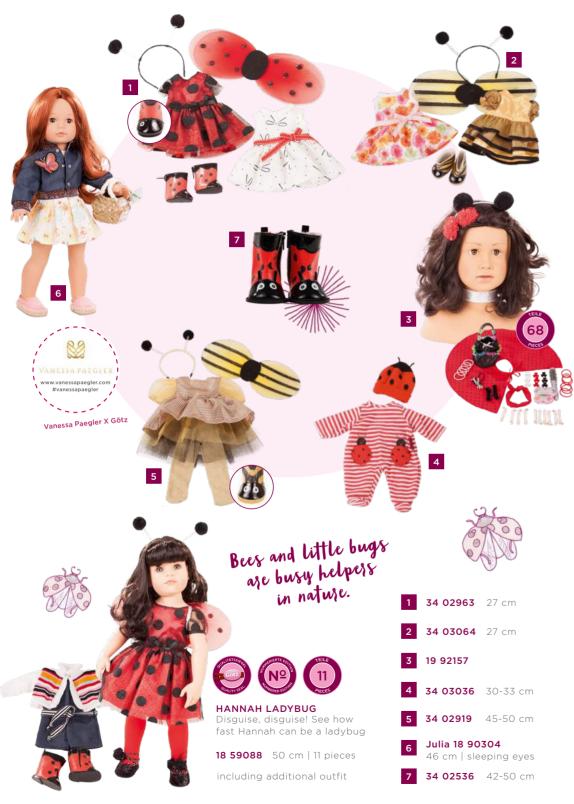

## Spring fever

Can you find what belongs here?

SPRINGTIME SNEAKERS for your walk in the park 34 02957 42-50 cm Not only fairies and princesses arise in spring time, also animals in forests and meadows awake

**Little Unicorn 18 13032** 27 cm | sleeping eyes

Princess Chloe 17 13029 27 cm | sleeping eyes

## Princess Hannab & her magical world.

Hannah Princess 13 59072 50 cm | 11 pieces

includes additional outfit

**34 02677** 45-50 cm

Onesie Unicorn

**34 02912** 30-33 cm **34 02913** 42-46 cm **34 02914** 45-50 cm

**3403053** 42-50 cm

**34 02538** 42-50 cm **34 02539** 30-33 cm

**34 01485** 27 cm with sound-chip: neighing, galopp und snuffling

**1 34 02631** 37 cm

2 34 02746 Unicorn saddle and tack 34 02813 30-33 cm 34 02814 42-46 cm 34 02815 45-50 cm

**4 34 02918** 45-50 cm

5 34 02856 27-50 cm crown hairbow

34 02471 30-33 cm 34 02472 42-46 cm 34 02473 45-50 cm

**7 34 02897** 27 cm

The Götz clothing material is extremely durable. It can be washed many times not being harmed.