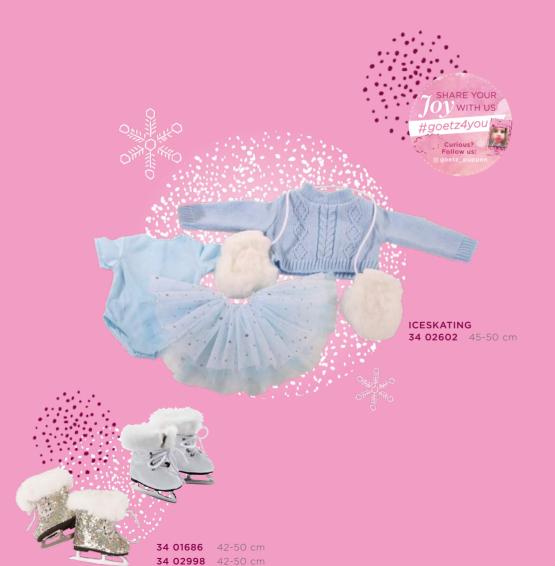

### Cool 4 Winter!

**34 02332** 42-50 cm

**34 02710** 42-50 cm

**33 00955** 30-50 cm

**34 02325** 42-50 cm

Water acts with snow like glue, so the ice crystals do not fall apart. Simply wet the snow a little and you can form it into a ball. Your snowball will cling together even better.

**34 02530** 42-50 cm

19 20531

**34 02531** 30-50 cm **34 02533** 42-50 cm

**34 02460** 30-33 cm

**34 02278** 30-33 cm

**34 02279** 42-46 cm

**34 02424** 30-33 cm **34 02425** 42-46 cm

**34 02982** 42-50 cm