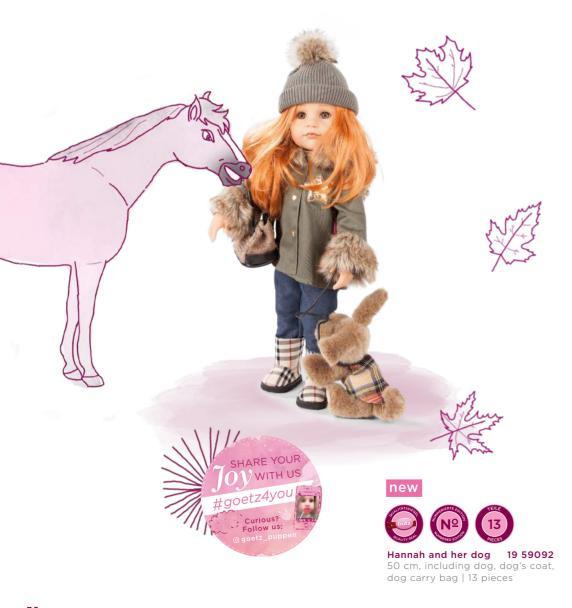

## Princess Hannab & her magical world.

Hannah Princess 13 59072 50 cm | 11 pieces

includes additional outfit

**34 02677** 45-50 cm

Onesie Unicorn

**34 02912** 30-33 cm **34 02913** 42-46 cm **34 02914** 45-50 cm