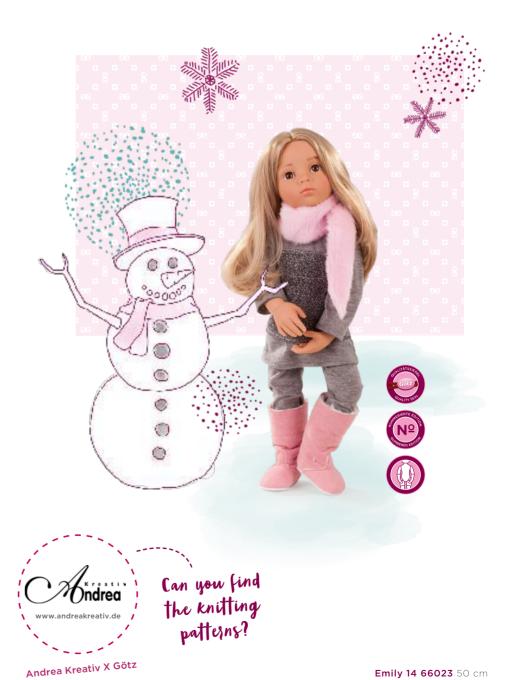

ng, afterwards cast off all loops and crochet around leg gathers immediately as follows:
- \*3 chain stitches, skip 1 cast off stitch 1 firm loop\*, repeat from \*to\*
- 2. Leg: knit as explained

Work out: close little crotch seam and pull rubber band through the hole line.

### :--Pattern

- 1. Border pattern 1 loop right, 1 loop left by turns
- Front side right side facing, back side left side facing
- 3. Stockinette Stitch Front side left side facing, back side right side facing

- 4. Plaid pattern 8 loops acc. to knitting chart
- **3.** Stripe pattern Stocking stitch, continuously 1 row fuchsia, 1 row rose



Fits

Götz Gisls

50 cm

- 2. Stockinette Stitch

**6.** Stripe pattern In border pattern continuously each 2 rows rose and 2 rows fuchsia





## THE **COSY** SIDE OF Minter





Emily 14 66023 50 cm

### Cool 4 Winter!







**34 02332** 42-50 cm







**34 02710** 42-50 cm



**33 00955** 30-50 cm



**34 02325** 42-50 cm





Water acts with snow like glue, so the ice crystals do not fall apart. Simply wet the snow a little and you can form it into a ball. Your snowball will cling together even better.



**34 02530** 42-50 cm



19 20531



**34 02531** 30-50 cm **34 02533** 42-50 cm





**34 02460** 30-33 cm



**34 02278** 30-33 cm

**34 02279** 42-46 cm





**34 02424** 30-33 cm **34 02425** 42-46 cm

**34 02982** 42-50 cm













Pull a string through and hang it outside.





## Holiday styles

for special occasions



Hannah loves Party Glamour 17 59085 50 cm | 22 pieces

# FOR Hasbionistas & Girlies



**34 02208** 30-33 cm



**34 02537** 42-