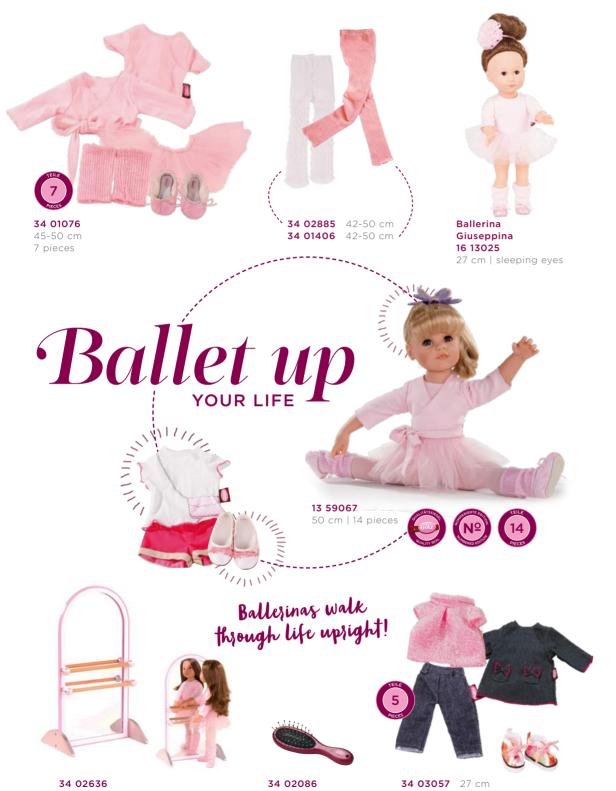

## Princess Hannab & her magical world.

Hannah Princess 13 59072 50 cm | 11 pieces

includes additional outfit

**34 02677** 45-50 cm

Onesie Unicorn

**34 02912** 30-33 cm **34 02913** 42-46 cm **34 02914** 45-50 cm

**3403053** 42-50 cm

**34 02538** 42-50 cm **34 02539** 30-33 cm

**34 01485** 27 cm with sound-chip: neighing, galopp und snuffling

**1 34 02631** 37 cm

2 34 02746 Unicorn saddle and tack 34 02813 30-33 cm 34 02814 42-46 cm 34 02815 45-50 cm

**4 34 02918** 45-50 cm

5 34 02856 27-50 cm crown hairbow

34 02471 30-33 cm 34 02472 42-46 cm 34 02473 45-50 cm

**7 34 02897** 27 cm

The Götz clothing material is extremely durable. It can be washed many times not being harmed.