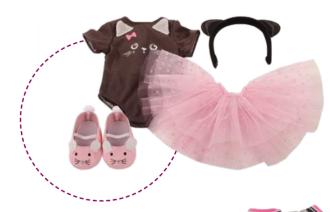

ng together even better.



**34 02530** 42-50 cm



19 20531



**34 02531** 30-50 cm **34 02533** 42-50 cm





**34 02460** 30-33 cm



**34 02278** 30-33 cm

**34 02279** 42-46 cm





**34 02424** 30-33 cm **34 02425** 42-46 cm

**34 02982** 42-50 cm













Pull a string through and hang it outside.





## Holiday styles

for special occasions



Hannah loves Party Glamour 17 59085 50 cm | 22 pieces

# FOR Hasbionistas & Girlies



**34 02208** 30-33 cm



**34 02537** 42-50 cm



**34 02324** 42-50 cm



34 02714 34 02715



42-50 cm



Stylist 34 02239 35 pieces















Götz X Snails



### Festive sequines

Emilia's coat and sequined dress the must have for your new years eve party

























45-50 cm





19,5 cm



**Kitten Dreams 34 02600** 45-50 cm



**34 02299** 45-50 cm

Glitter Glamour 34 03030

45-50 cm





**34 03055** 45-50 cm

Vanity Desk 34 02259

Salon Chair 34 02275 27-50 cm







If your doll is seriously ill, Nurse Ella at our doll hospital will help you: goetz-puppen.de/puppenklinik

### KNITTING INSTRUCTIONS

## Gookie





35-40(40-45)45-50 cm

### MATERIAL

- Schachenmayr CATANIA (125 m/50 g): je 50(60)70g grey, white and yellow
- 2 buttons
- 1 decorative button
- Set of needles no. 3 und 3.5
- Crochet needle no. 3

### **JUMPER**

Front side: Start with needle no. 3 and grey 38(42)50 loops, 3 cm in seed stitch, then use needle no. 3.5 for stripe pattern No. 4. Knit 8(11)14 cm from the start more than the middle 6 loops with grey in seed stitch. Cast off middle 6(8)8 loops when you reached 11(14)17 cm from the start