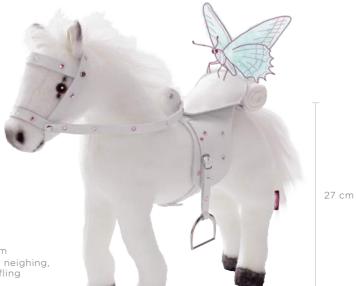

**3403053** 42-50 cm

**34 02538** 42-50 cm **34 02539** 30-33 cm

**34 01485** 27 cm with sound-chip: neighing, galopp und snuffling

**1 34 02631** 37 cm

2 34 02746 Unicorn saddle and tack 34 02813 30-33 cm 34 02814 42-46 cm 34 02815 45-50 cm