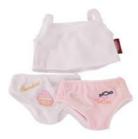

## Babies

- soft body
- easy to dress and undress
- · machine washable
- can go into the dryer

- drink & wet function
- 100% waterproof
- anatomically correct

- · will not drown
- · will air dry in a short while

- all organic fabrics
- machine washable
- can go into the dryer