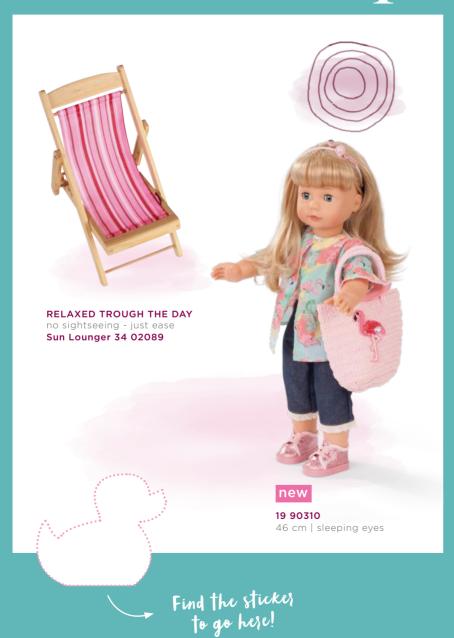

## Spring fever

Can you find what belongs here?

SPRINGTIME SNEAKERS for your walk in the park 34 02957 42-50 cm Not only fairies and princesses arise in spring time, also animals in forests and meadows awake