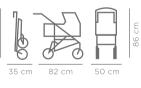

### Bicycle & scooter seats

34 01927

### DASH LIKE THE WIND

ALWAYS CLOSE TO MUM with the babydoll carrier **34 02314** for all dolls

> Additional Color: 34 02942

and still safe in our bicycle seats for all dolls

Additional Colors: 34 02630 34 02960