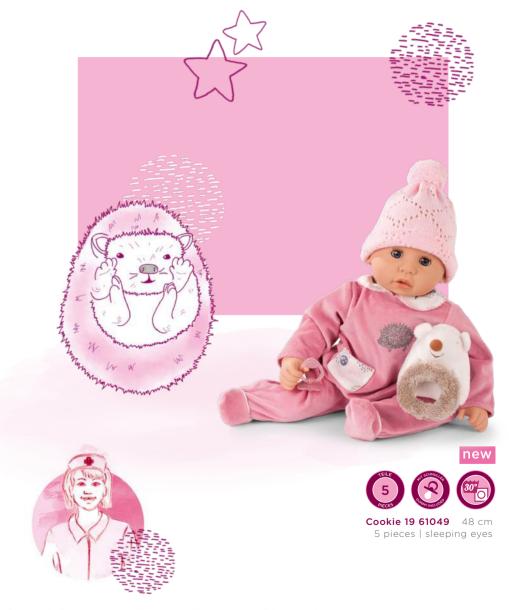

2278** 30-33 cm

**34 02279** 42-46 cm





**34 02424** 30-33 cm **34 02425** 42-46 cm

**34 02982** 42-50 cm













Pull a string through and hang it outside.





## Holiday styles

for special occasions



Hannah loves Party Glamour 17 59085 50 cm | 22 pieces

# FOR Hasbionistas & Girlies



**34 02208** 30-33 cm



**34 02537** 42-50 cm



**34 02324** 42-50 cm



34 02714 34 02715



42-50 cm



Stylist 34 02239 35 pieces















Götz X Snails



### Festive sequines

Emilia's coat and sequined dress the must have for your new years eve party

























45-50 cm





19,5 cm



**Kitten Dreams 34 02600** 45-50 cm



**34 02299** 45-50 cm

Glitter Glamour 34 03030

45-50 cm





**34 03055** 45-50 cm

Vanity Desk 34 02259

Salon Chair 34 02275 27-50 cm







If your doll is seriously ill, Nurse Ella at our doll hospital will help you: goetz-puppen.de/puppenklinik

### KNITTING INSTRUCTIONS

## Gookie





35-40(40-45)45-50 cm

### MATERIAL

- Schachenmayr CATANIA (125 m/50 g): je 50(60)70g grey, white and yellow
- 2 buttons
- 1 decorative button
- Set of needles no. 3 und 3.5
- Crochet needle no. 3

### **JUMPER**

Front side: Start with needle no. 3 and grey 38(42)50 loops, 3 cm in seed stitch, then use needle no. 3.5 for stripe pattern No. 4. Knit 8(11)14 cm from the start more than the middle 6 loops with grey in seed stitch. Cast off middle 6(8)8 loops when you reached 11(14)17 cm from the start of the neckline. Cast off remaining shoulder loops at 14(17)20 cm from the start.

Back side: Start like the front side. Divide your workpiece w