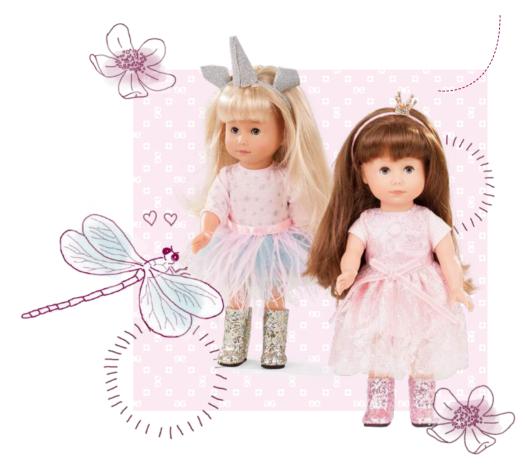

**Little Unicorn 18 13032** 27 cm | sleeping eyes

Princess Chloe 17 13029 27 cm | sleeping eyes