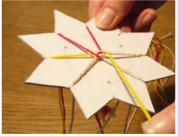

## Friends

PPP KNOT YOUR FRIENDSHIP BRACELET

Cut a
• cardboard star

Cut 7 wool strings and knot them together on one end. Run them in the hole in the center. One knick stays empty. Go round in a circle

Steadily the 3rd thread belongs in a free knick.