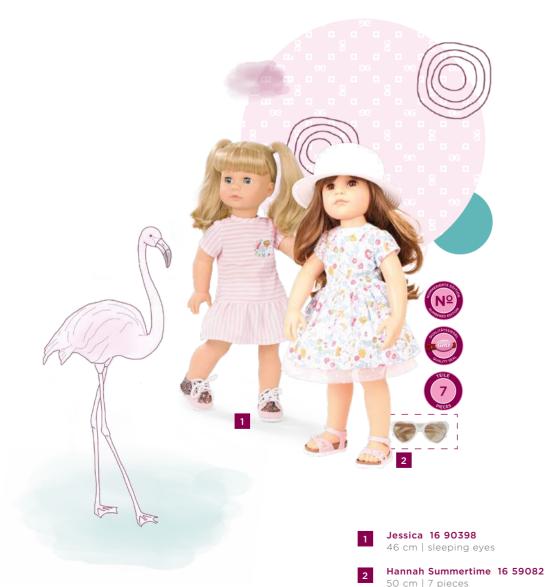

**34 02676** 45-50 cm

Girl to dress 14 90365

46 cm | sleeping eyes

**COOL SNEAKERS** 

Always right

**34 02543** 30-33 cm **34 02544** 42-50 cm

**34 02927** 45-50 cm

**34 02811** 42-46 cm **34 02812** 45-50 cm