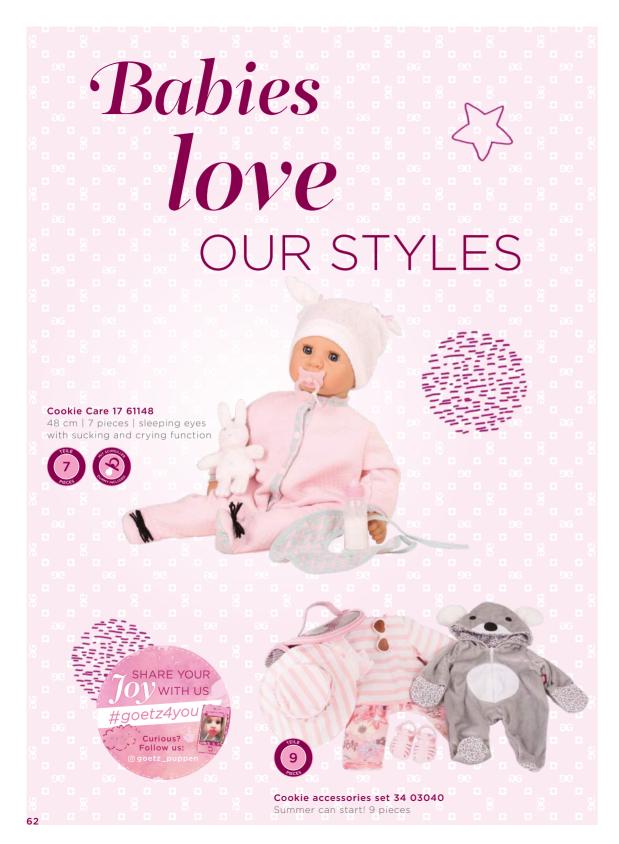

02278** 30-33 cm

**34 02279** 42-46 cm





**34 02424** 30-33 cm **34 02425** 42-46 cm

**34 02982** 42-50 cm













Pull a string through and hang it outside.





## Holiday styles

for special occasions



Hannah loves Party Glamour 17 59085 50 cm | 22 pieces

# FOR Hasbionistas & Girlies



**34 02208** 30-33 cm



**34 02537** 42-50 cm



**34 02324** 42-50 cm



34 02714 34 02715



42-50 cm



Stylist 34 02239 35 pieces















Götz X Snails



### Festive sequines

Emilia's coat and sequined dress the must have for your new years eve party

























45-50 cm





19,5 cm



**Kitten Dreams 34 02600** 45-50 cm



**34 02299** 45-50 cm

Glitter Glamour 34 03030

45-50 cm





**34 03055** 45-50 cm

Vanity Desk 34 02259

Salon Chair 34 02275 27-50 cm







If your doll is seriously ill, Nurse Ella at our doll hospital will help you: goetz-puppen.de/puppenklinik

### KNITTING INSTRUCTIONS

## Gookie





35-40(40-45)45-50 cm

### MATERIAL

- Schachenmayr CATANIA (125 m/50 g): je 50(60)70g grey, white and yellow
- 2 buttons
- 1 decorative button
- Set of needles no. 3 und 3.5
- Crochet needle no. 3

### **JUMPER**

Front side: Start with needle no. 3 and grey 38(42)50 loops, 3 cm in seed stitch, then use needle no. 3.5 for stripe pattern No. 4. Knit 8(11)14 cm from the start more than the middle 6 loops with grey in seed stitch. Cast off middle 6(8)8 loops when you reached 11(14)17 cm from the start of the neckline. Cast off remaining shoulder loops at 14(17)20 cm from the start.

Back side: Start like the front side. Divide your workpiece