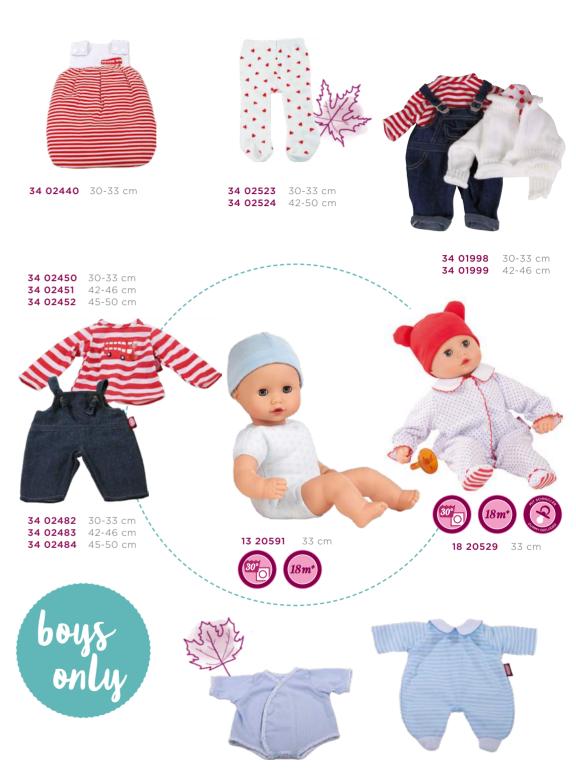

Bath baby.

Baby doll that can drink and use the potty.

This doll is safe for children 18 month and up.

This doll is suitable for little ones (0+).

Dolls with soft bodies, covered in a pillow case, can be machine washed (cold) and put into the drier. Dolls with hard bodies can be washed with a damp cloth. Clothing machinewashable (cold).

## Babies

- soft body
- easy to dress and undress
- · machine washable
- can go into the dryer

- drink & wet function
- 100% waterproof
- anatomically correct

- · will not drown
- · will air dry in a short while