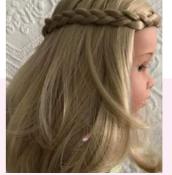

### Styles

Separate a hairstrand in three equal strands. Begin to braid, lay the outer strand over the centered one. First the left than the right one. A braid will develop. Finished, you can fix your braid with a pretty elastic.