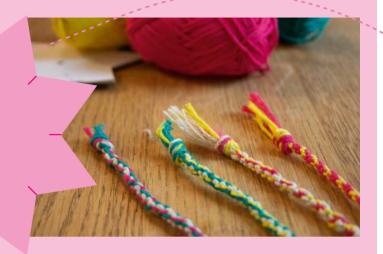

## Friends

PPP KNOT YOUR FRIENDSHIP BRACELET

Cut a
• cardboard star

Cut 7 wool strings and knot them together on one end. Run them in the hole in the center. One knick stays empty. Go round in a circle

Steadily the 3rd thread belongs in a free knick.

Adorn with pearls

Well done! A friendship bracelet is created.