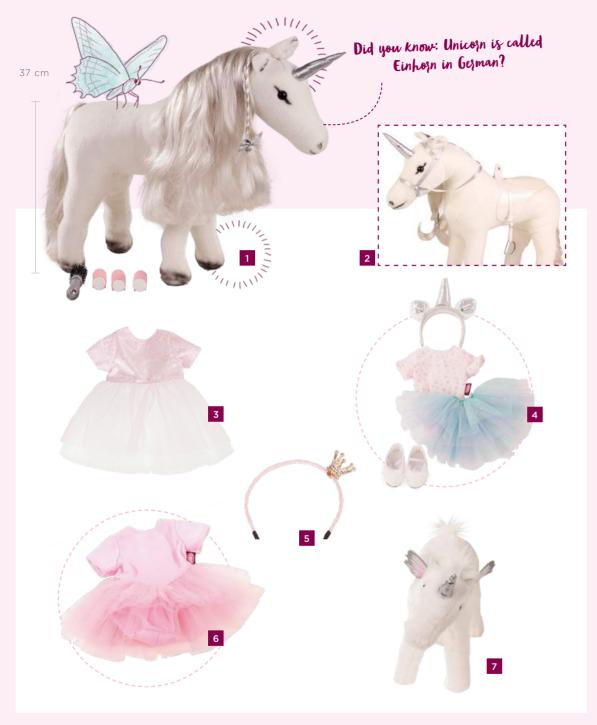

## Princess Hannab & her magical world.

Hannah Princess 13 59072 50 cm | 11 pieces

includes additional outfit

**34 02677** 45-50 cm

Onesie Unicorn

**34 02912** 30-33 cm **34 02913** 42-46 cm **34 02914** 45-50 cm

**3403053** 42-50 cm

**34 02538** 42-50 cm **34 02539** 30-33 cm

**34 01485** 27 cm with sound-chip: neighing, galopp und snuffling

**1 34 02631** 37 cm

2 34 02746 Unicorn saddle and tack 34 02813 30-33 cm 34 02814 42-46 cm 34 02815 45-50 cm

**4 34 02918** 45-50 cm

5 34 02856 27-50 cm crown hairbow

34 02471 30-33 cm 34 02472 42-46 cm 34 02473 45-50 cm

**7 34 02897** 27 cm

The Götz clothing material is extremely durable. It can be washed many times not being harmed.