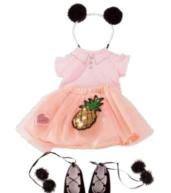

## Princess Hannab & her magical world.

Hannah Princess 13 59072 50 cm | 11 pieces

includes additional outfit

**34 02677** 45-50 cm

Onesie Unicorn

**34 02912** 30-33 cm **34 02913** 42-46 cm **34 02914** 45-50 cm