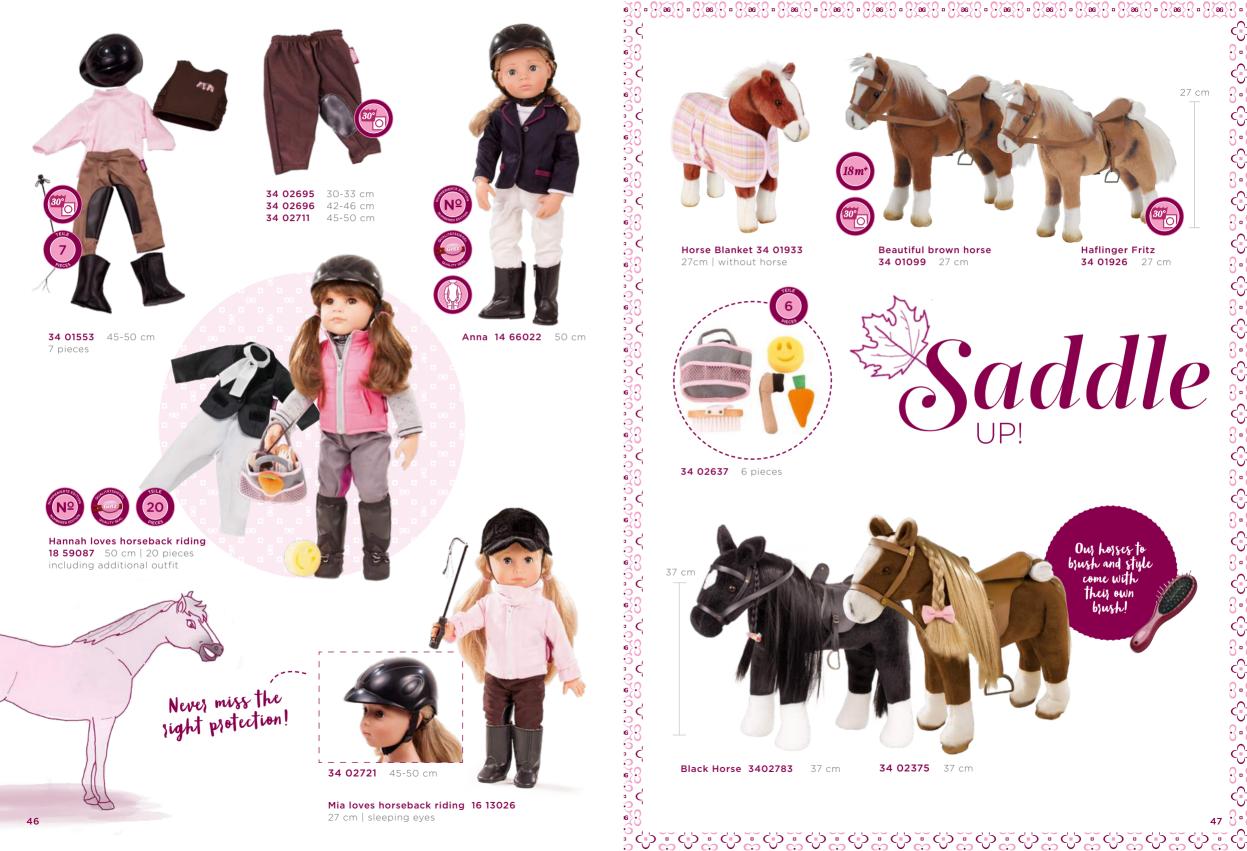

## Princess Hannab & her magical world.

Hannah Princess 13 59072 50 cm | 11 pieces

includes additional outfit

**34 02677** 45-50 cm

Onesie Unicorn

**34 02912** 30-33 cm **34 02913** 42-46 cm **34 02914** 45-50 cm

**3403053** 42-50 cm

**34 02538** 42-50 cm **34 02539** 30-33 cm

**34 01485** 27 cm with sound-chip: neighing, galopp und snuffling

**1 34 02631** 37 cm

2 34 02746 Unicorn saddle and tack 34 02813 30-33 cm 34 02814 42-46 cm 34 02815 45-50 cm

**4 34 02918** 45-50 cm

5 34 02856 27-50 cm crown hairbow

34 02471 30-33 cm 34 02472 42-46 cm 34 02473 45-50 cm

**7 34 02897** 27 cm

The Götz clothing material is extremely durable. It can be washed many times not being harmed.