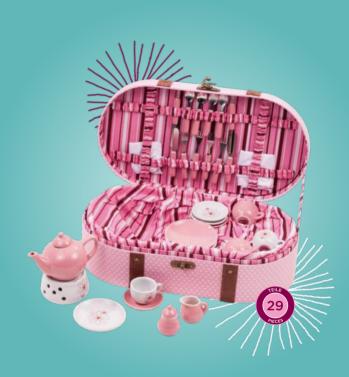

34 02933

30-33 cm / 45-50 cm



Glasses 34 02958



Knitting instructions somwhere in here - find it!

Summer FAVORITES

**16 90391** 46 cm | sleeping eyes





**LITTLE SPARKLE**Glamour with every step **34 03045** 42-50 cm



BALLETT LOOK Sweet and frisky the trendy glitter tutu 34 02926 45-50 cm





HEARTS EVERYWHERE Sixties look with a rocking skirt 34 03033 45-50 cm



### Styles

Separate a hairstrand in three equal strands. Begin to braid, lay the outer strand over the centered one. First the left than the right one. A braid will develop. Finished, you can fix your braid with a pretty elastic.



1 17 92055 50 pieces

11 92054 58 pieces

3 11 92052 58 pieces

4 11 92053 58 pieces

### CAUTUMM IN STYLE







### ALLROUNDER

Perfect boots for sun and rain

**34 03027** 42-50 cm





### WHY DO **leaves fall?**

A leaf tree needs leaves to survive. But daily several hundred liters of water vaporise. In summer this is fine, but in winter there is less water available. To not dry out the tree lets its leaves fall. New leaves are growing in spring and new circle of life begins.



Picknick 34 02253

29 pieces

36 Jor life begins.





# Pumpkin-" Gocktail

• 400g pumpkin

You need:

- 100 ml apple juice
- 600 ml water
- 2 tbsp sugar, 2 tbsp maple sirup







Cut the pumpkin

• and cook until soft.

Puree and mix with remaining ingredients.

Delicious

### Let's celebrate autumn!



**34 02844** 45-50 cm



**34 02229** 45-50 cm



**34 03051** 42 -50 cm





### THE FIRST Oktoberfest

To celebrate the wedding and Therese von Sachsen-Hildburghausen, an enormous This is