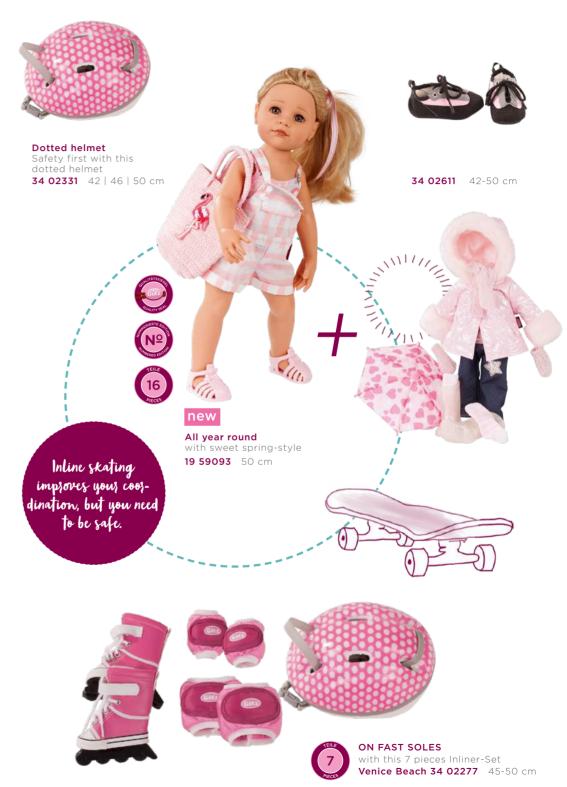

### Best outdoor fun in Spring

What is your favorite sport?

**34 01777** 42 | 46 | 50 cm

34 01145 This set assures the perfect party hairstyle

15