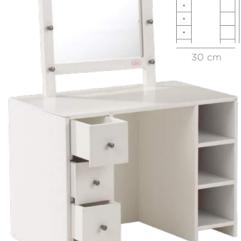

**34 03055** 45-50 cm

Vanity Desk 34 02259

Salon Chair 34 02275 27-50 cm

If your doll is seriously ill, Nurse Ella at our doll hospital will help you: goetz-puppen.de/puppenklinik