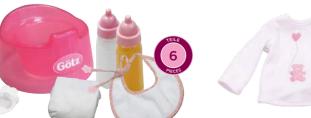

Bath baby.

Baby doll that can drink and use the potty.

This doll is safe for children 18 month and up.

This doll is suitable for little ones (0+).

Dolls with soft bodies, covered in a pillow case, can be machine washed (cold) and put into the drier. Dolls with hard bodies can be washed with a damp cloth. Clothing machinewashable (cold).

## Babies

- soft body
- easy to dress and undress
- · machine washable
- can go into the dryer

- drink & wet function
- 100% waterproof
- anatomically correct

- · will not drown
- · will air dry in a short while