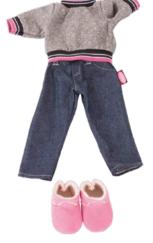

### With ease to diess and undiess

Basic care 34 01935 6 pieces

**34 02671** 30-33 cm **34 02672** 42-46 cm **34 02673** 45-50 cm

**34 02462** 30-33 & 45-50 cm **34 02463** 42-46 cm