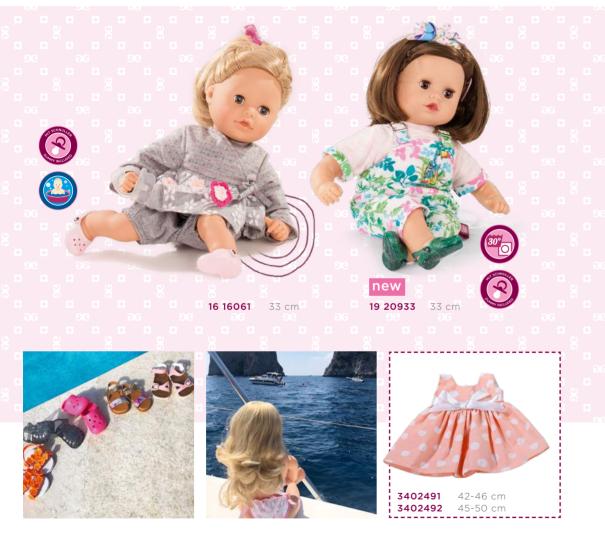

## Babies

- soft body
- easy to dress and undress
- · machine washable
- can go into the dryer

- drink & wet function
- 100% waterproof
- anatomically correct

- · will not drown
- · will air dry in a short while