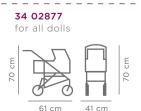

## Princess Hannab & her magical world.

Hannah Princess 13 59072 50 cm | 11 pieces

includes additional outfit

**34 02677** 45-50 cm

Onesie Unicorn

**34 02912** 30-33 cm **34 02913** 42-46 cm **34 02914** 45-50 cm

for all dolls