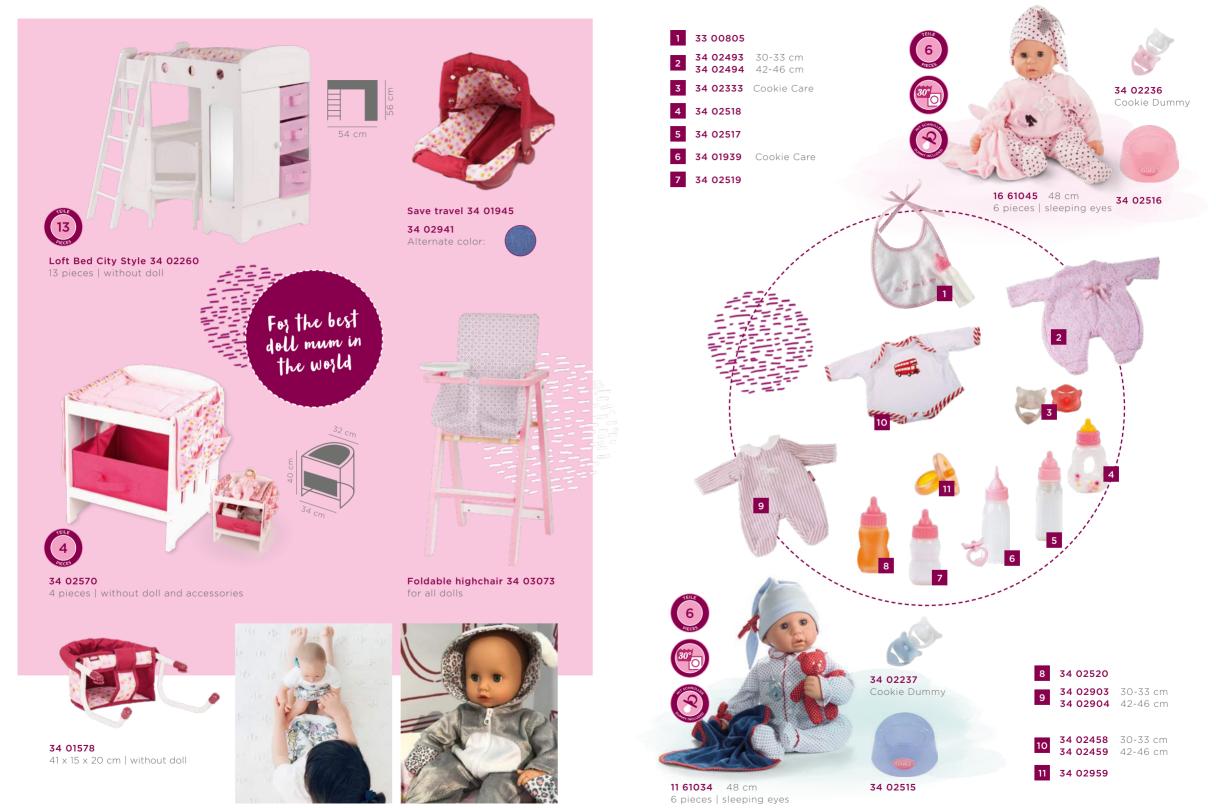

for all dolls

### Bicycle & scooter seats

34 01927

### DASH LIKE THE WIND

ALWAYS CLOSE TO MUM with the babydoll carrier **34 02314** for all dolls

> Additional Color: 34 02942

and still safe in our bicycle seats for all dolls

Additional Colors: 34 02630 34 02960