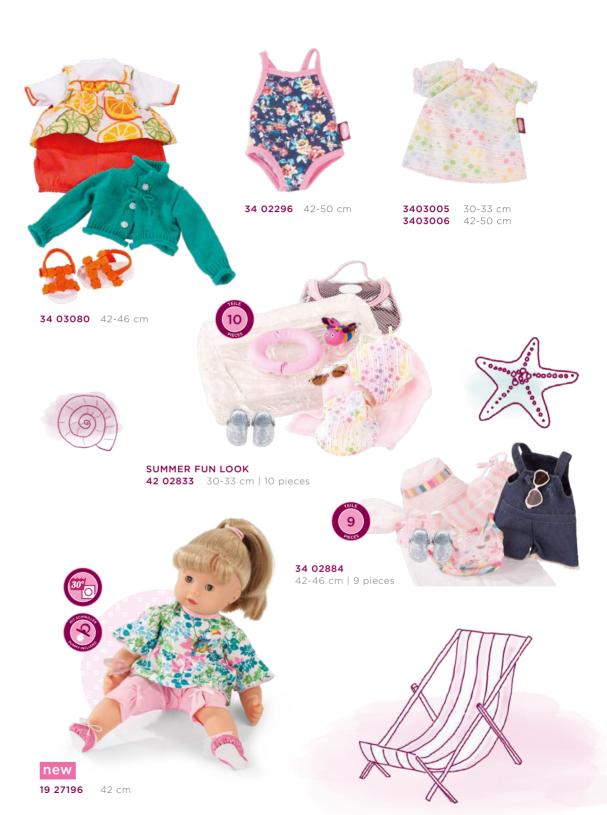

## Summer TIME

**34 02949**Cat-shape sunglasses

**34 02719** 42-50 cm Glitter sandals

FLOWER POWER
The bikini for beach
and outdoor pool
34 02849 45-50 cm

ch 10 piece summer outfit for beach, city & sea cm 34 01754 45-50 cm

## Flamingos

ARE PINK - DUE TO EATING Shrimp!

Swimming pushes your concentration and trains your whole body. know? **34 02920** 30-33 cm **34 02921** 42-46 cm Sun creme helps your skin being proteced from sun. **19 27195** 42 cm **34 03035** 45-50 cm Also when enjoying water play you need a sun shield. Your parents will help to put **19 16064** 33 cm **17 20819** 33 cm the creme on. **34 03022** 30-33 cm **7 19 20932** 33 cm \_\_\_\_\_;