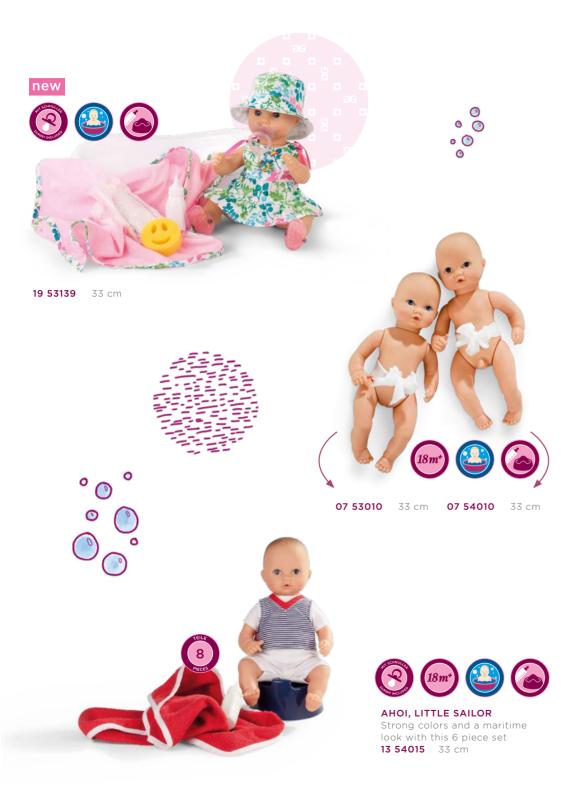

Bath baby.

Baby doll that can drink and use the potty.

This doll is safe for children 18 month and up.

This doll is suitable for little ones (0+).

Dolls with soft bodies, covered in a pillow case, can be machine washed (cold) and put into the drier. Dolls with hard bodies can be washed with a damp cloth. Clothing machinewashable (cold).

## Babies

- soft body
- easy to dress and undress
- · machine washable
- can go into the dryer

- drink & wet function
- 100% waterproof
- anatomically correct

- · will not drown
- · will air dry in a short while