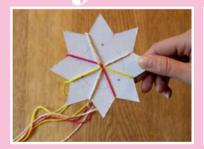

## Friends

PPP KNOT YOUR FRIENDSHIP BRACELET

Cut a
• cardboard star

Cut 7 wool strings and knot them together on one end. Run them in the hole in the center. One knick stays empty. Go round in a circle

Steadily the 3rd thread belongs in a free knick.

Adorn with pearls

Well done! A friendship bracelet is created.