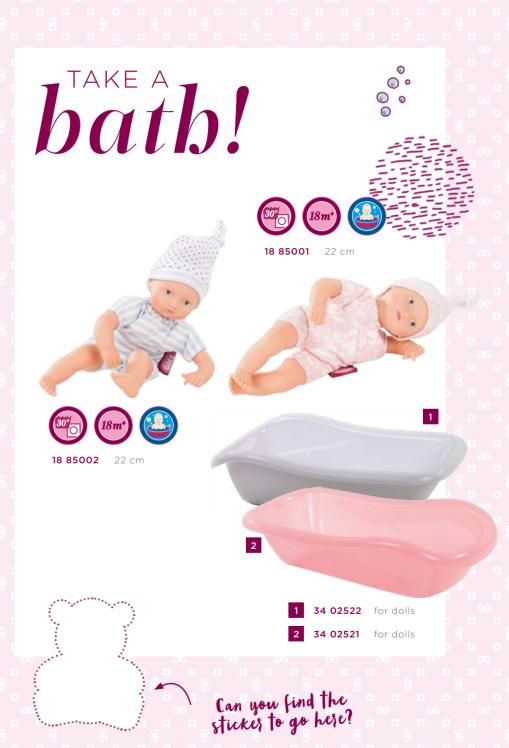

Bath baby.

Baby doll that can drink and use the potty.

This doll is safe for children 18 month and up.

This doll is suitable for little ones (0+).

Dolls with soft bodies, covered in a pillow case, can be machine washed (cold) and put into the drier. Dolls with hard bodies can be washed with a damp cloth. Clothing machinewashable (cold).

## Babies

- soft body
- easy to dress and undress
- · machine washable
- can go into the dryer

- drink & wet function
- 100% waterproof
- anatomically correct

- · will not drown
- · will air dry in a short while