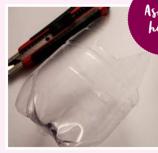

## CRAFT YOUR CRAFT YOUR

Upcycling means using old things to bring them back to new life. Used plastic bottles are perfect.

### You need:

- a 1.5 liter plastic bottle
- spray paint & waterproof crayons
- a beautiful plant

Draw a cat face silhouette onto

17