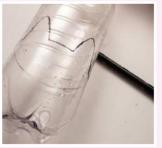

## CRAFT YOUR CRAFT YOUR

Upcycling means using old things to bring them back to new life. Used plastic bottles are perfect.

### You need:

- a 1.5 liter plastic bottle
- spray paint & waterproof crayons
- a beautiful plant

Draw a cat face silhouette onto

17