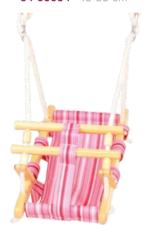

### THE FIRST Oktoberfest

To celebrate the wedding and Therese von Sachsen-Hildburghausen, an enormous This is how it all started.

the next game **34 03054** 45-50 cm

UP IN THE AIR Simply to fix in a tree and up you go towards the sky Swing 34 02857