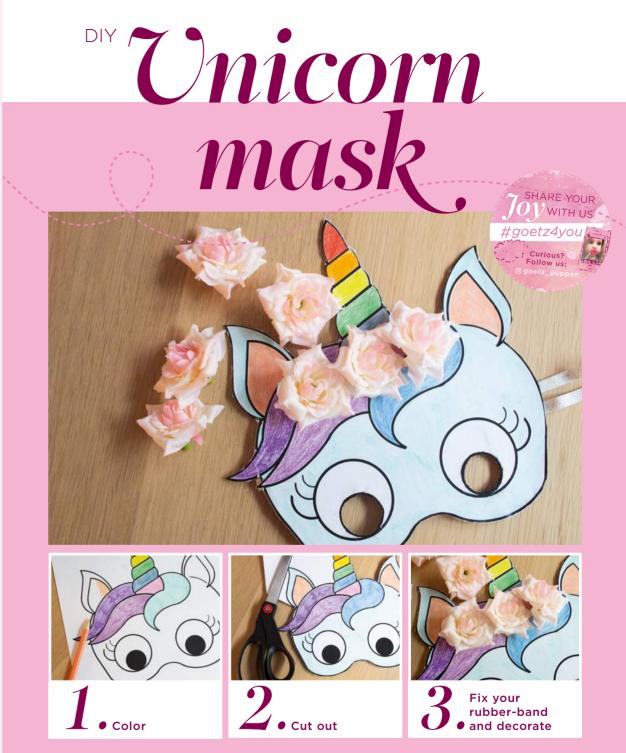

## CRAFT YOUR CRAFT YOUR

Upcycling means using old things to bring them back to new life. Used plastic bottles are perfect.

### You need:

- a 1.5 liter plastic bottle
- spray paint & waterproof crayons
- a beautiful plant

Draw a cat face silhouette onto

17