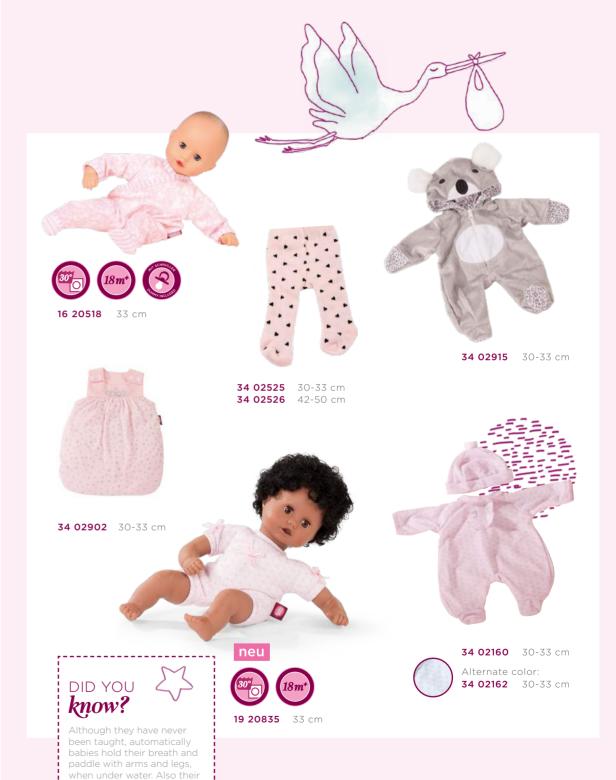

Bath baby.

Baby doll that can drink and use the potty.

This doll is safe for children 18 month and up.

This doll is suitable for little ones (0+).

Dolls with soft bodies, covered in a pillow case, can be machine washed (cold) and put into the drier. Dolls with hard bodies can be washed with a damp cloth. Clothing machinewashable (cold).

## Babies

- soft body
- easy to dress and undress
- · machine washable
- can go into the dryer

- drink & wet function
- 100% waterproof
- anatomically correct

- · will not drown
- · will air dry in a short while