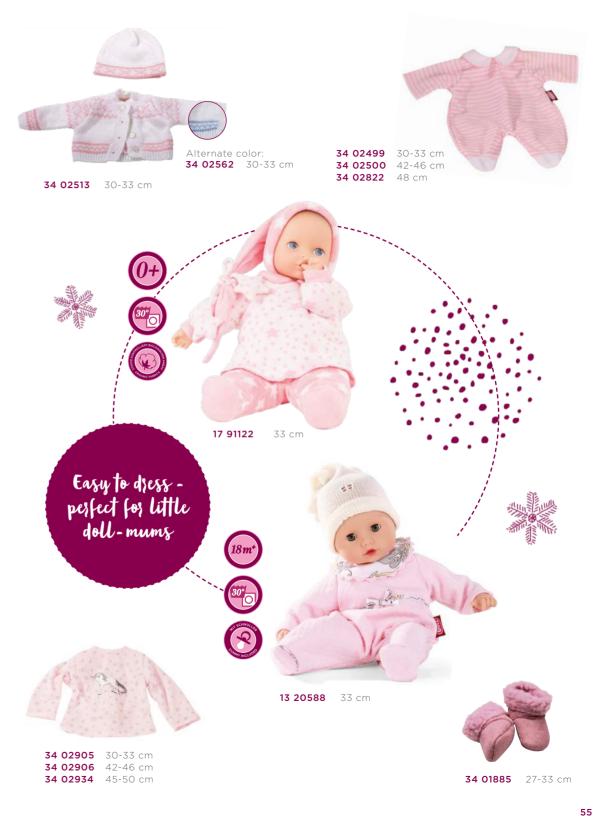

## Babies

- soft body
- easy to dress and undress
- · machine washable
- can go into the dryer

- drink & wet function
- 100% waterproof
- anatomically correct

- · will not drown
- · will air dry in a short while