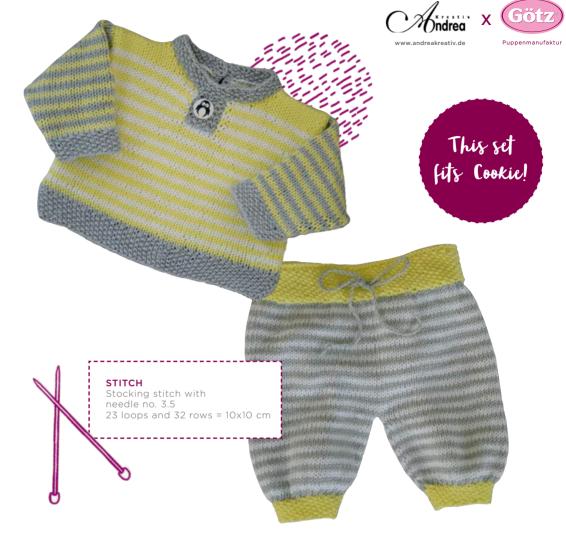

Stocking stitch with Catania and needle no. 3.5 23 loops and 32 rows = 10x10 cm

Stocking stitch with Catania and needle no. 3 26 loops and 36 rows = 10x10 cm

Stocking stitch with Casual Soft and needle no. 4 20 loops and 28 rows = 10x10 cm

## Gookie

35-40(40-45)45-50 cm

### MATERIAL

- Schachenmayr CATANIA (125 m/50 g): je 50(60)70g grey, white and yellow
- 2 buttons
- 1 decorative button
- Set of needles no. 3 und 3.5
- Crochet needle no. 3