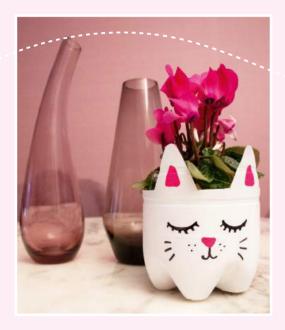

## CRAFT YOUR CRAFT YOUR

Upcycling means using old things to bring them back to new life. Used plastic bottles are perfect.

### You need:

- a 1.5 liter plastic bottle
- spray paint & waterproof crayons
- a beautiful plant

Draw a cat face silhouette onto

17