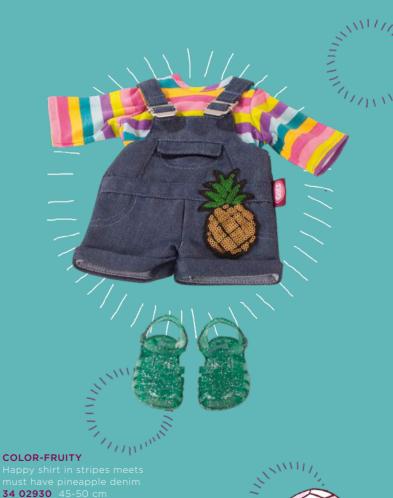

## Spring fever

Can you find what belongs here?

SPRINGTIME SNEAKERS for your walk in the park 34 02957 42-50 cm Not only fairies and princesses arise in spring time, also animals in forests and meadows awake