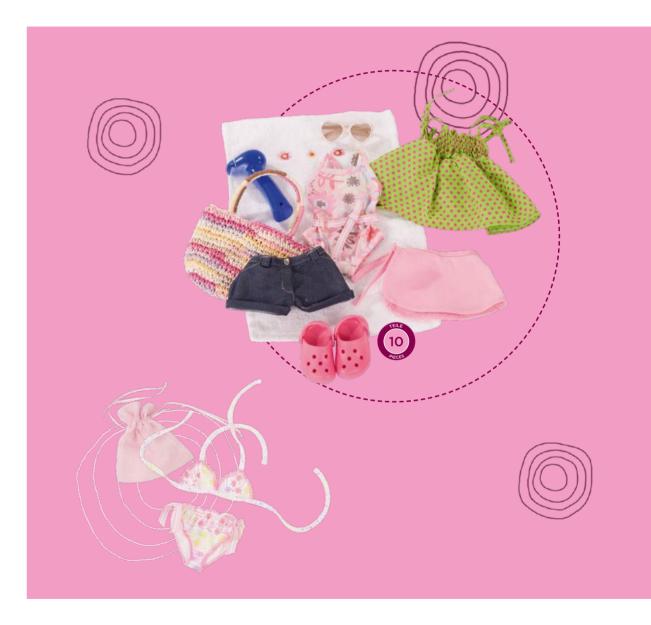

## Summer TIME

**34 02949**Cat-shape sunglasses

**34 02719** 42-50 cm Glitter sandals

FLOWER POWER
The bikini for beach
and outdoor pool
34 02849 45-50 cm

ch 10 piece summer outfit for beach, city & sea cm 34 01754 45-50 cm