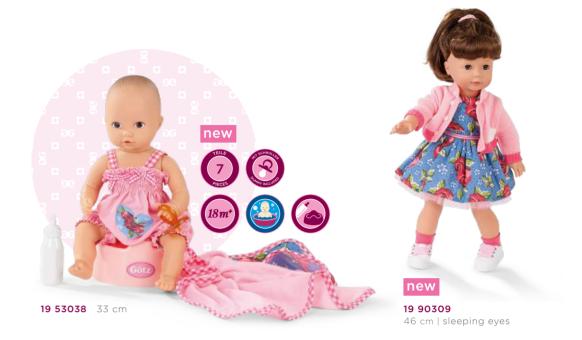

Bath baby.

Baby doll that can drink and use the potty.

This doll is safe for children 18 month and up.

This doll is suitable for little ones (0+).

Dolls with soft bodies, covered in a pillow case, can be machine washed (cold) and put into the drier. Dolls with hard bodies can be washed with a damp cloth. Clothing machinewashable (cold).

## Babies

- soft body
- easy to dress and undress
- · machine washable
- can go into the dryer

- drink & wet function
- 100% waterproof
- anatomically correct

- · will not drown
- · will air dry in a short while