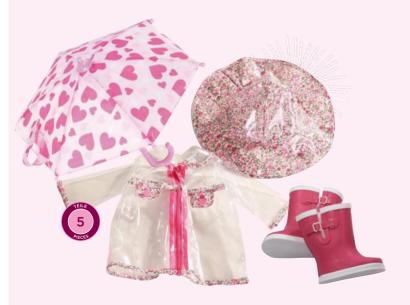

## Classics

FOR BAD WEATHER

WATER GAMES in flower-print rain boots **34 02150** 42-50 cm