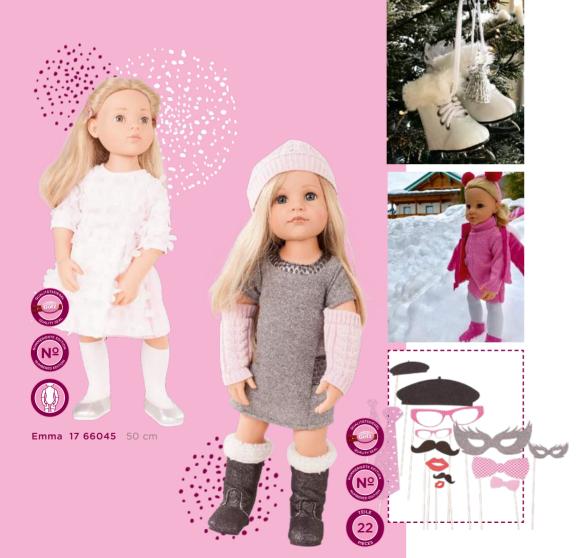

## THE **COSY** SIDE OF Minter

Emily 14 66023 50 cm

### Cool 4 Winter!

**34 02332** 42-50 cm

**34 02710** 42-50 cm

**33 00955** 30-50 cm

**34 02325** 42-50 cm

Water acts with snow like glue, so the ice crystals do not fall apart. Simply wet the snow a little and you can form it into a ball. Your snowball will cling together even better.