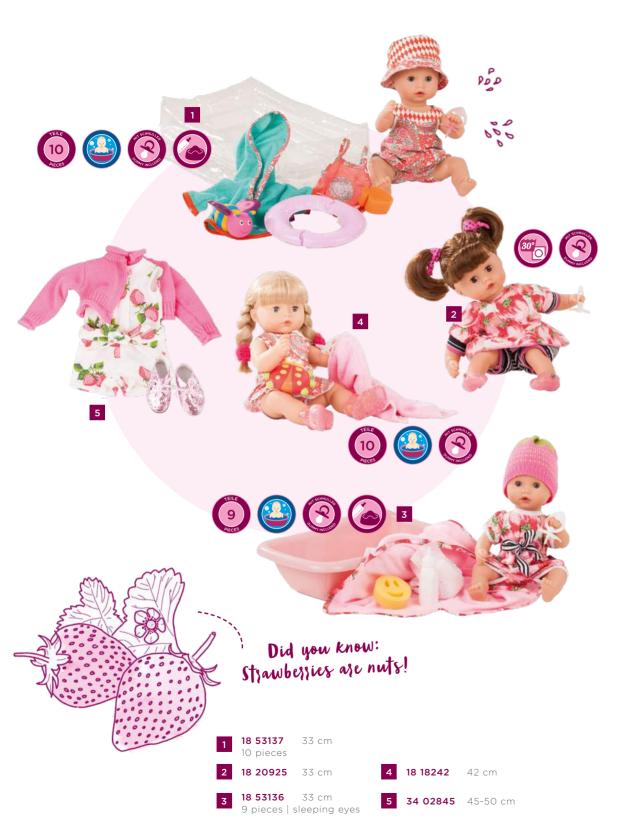

Bath baby.

Baby doll that can drink and use the potty.

This doll is safe for children 18 month and up.

This doll is suitable for little ones (0+).

Dolls with soft bodies, covered in a pillow case, can be machine washed (cold) and put into the drier. Dolls with hard bodies can be washed with a damp cloth. Clothing machinewashable (cold).

## Babies

- soft body
- easy to dress and undress
- · machine washable
- can go into the dryer

- drink & wet function
- 100% waterproof
- anatomically correct

- · will not drown
- · will air dry in a short while