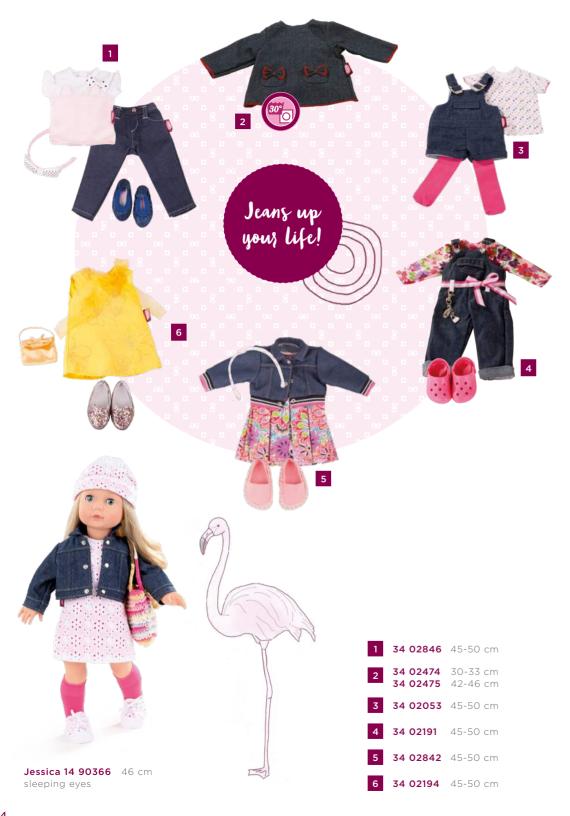

**4 34 02918** 45-50 cm

5 34 02856 27-50 cm crown hairbow

34 02471 30-33 cm 34 02472 42-46 cm 34 02473 45-50 cm

**7 34 02897** 27 cm

The Götz clothing material is extremely durable. It can be washed many times not being harmed.