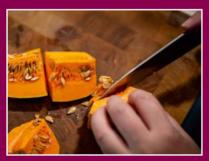

# Pumpkin-" Gocktail

• 400g pumpkin

You need:

- 100 ml apple juice
- 600 ml water
- 2 tbsp sugar, 2 tbsp maple sirup

Cut the pumpkin

• and cook until soft.

Puree and mix with remaining ingredients.

Delicious