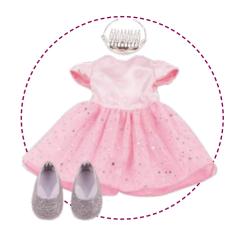

**Little Unicorn 18 13032** 27 cm | sleeping eyes

Princess Chloe 17 13029 27 cm | sleeping eyes