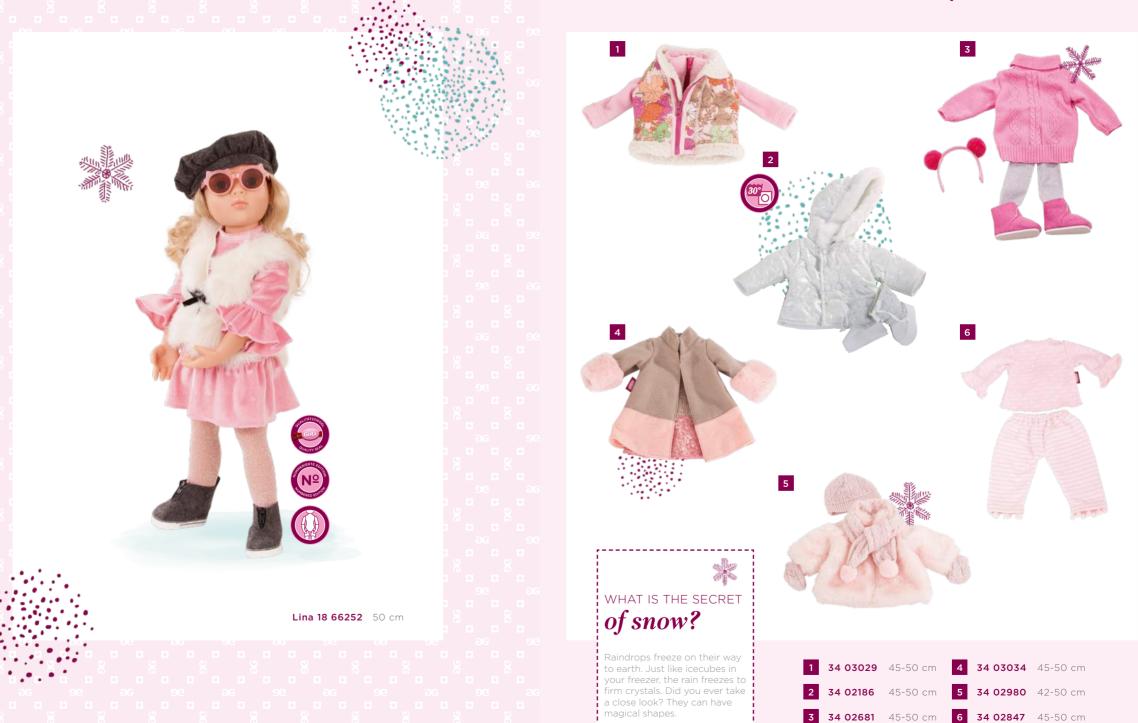

### Cool 4 Winter!

**34 02332** 42-50 cm

**34 02710** 42-50 cm

**33 00955** 30-50 cm

**34 02325** 42-50 cm

Water acts with snow like glue, so the ice crystals do not fall apart. Simply wet the snow a little and you can form it into a ball. Your snowball will cling together even better.