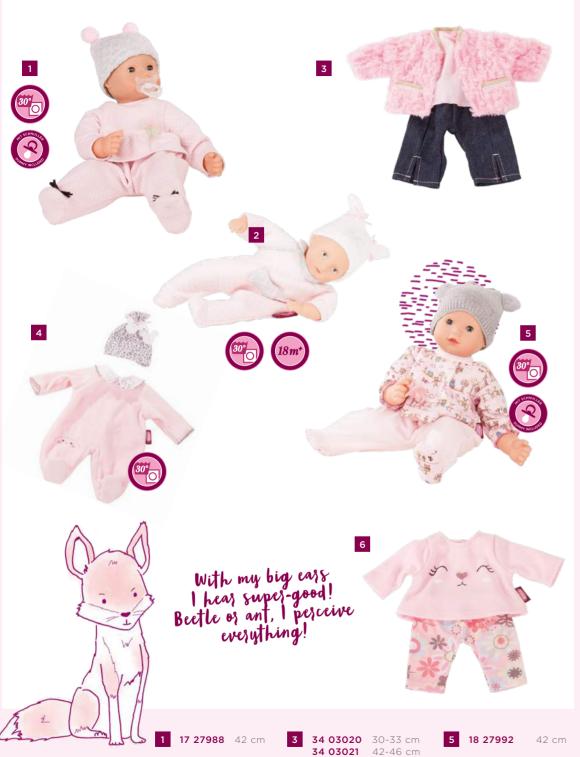

2)120 loops. After 8(10)12 cm for the leg continue as follows:

1. Leg: Knit 36(46)60 loops. Close these loops with the row and knit stripe pattern no. 3. When leg length of 5(6)8.5 cm is reached use yellow and knit 1 row 2 loops right side facing, knit together 18(23)30 loops. Use needle no. 3 for knitting 2 cm of seed stitch (for size 40-45 take off 1 loop during 1st row = 22 loops). Cast off

2. Leg: knit as explained

Work out: Turn waistline inwards half way and stitch down. Knit chain stitch of ca. 70(70)80 cm in grey, pull through button holes and tie together. Close little crotch seam.



### With ease to diess and undiess



Basic care 34 01935 6 pieces



**34 02671** 30-33 cm **34 02672** 42-46 cm **34 02673** 45-50 cm



**34 02462** 30-33 & 45-50 cm **34 02463** 42-46 cm











## cAid

















Onions are the best remedies when ears ache!

fade away!

Ginger helps against

coughing!

will help you: goetz-puppen.de/puppenklinik







**18 16063** 33 cm

**2 17 87026** 22 cm

**34 02923** 30-33 cm **34 02924** 42-46 cm

**6 34 03025** 30-33 cm **34 03026** 42-46 cm













**34 03058** for all dolls







### LOOKING FOR MORE

# Greative Fun?

Come and visit us on our website goetz-puppen.de/en/painting-und-puzzles.html!

You will find a steadily growing number of painting, recipe or mystery fun.







### GÖTZ PUPPENMANUFAKTUR INT. GMBH

Einberger Straße 113 | 96472 Rödental | Germany Phone +49 (0)9563/909-0 | Fax +49 (0)9563/4441 info@goetz-puppen.de