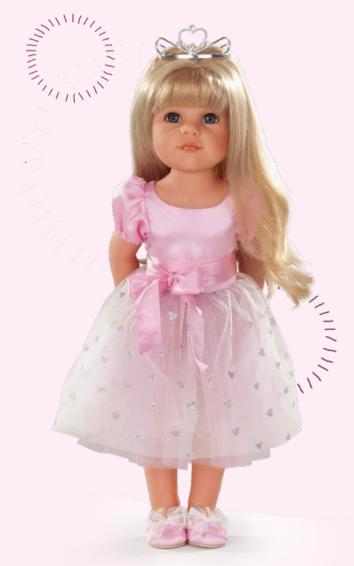

### **PRECIOUS** DAY GIRLS

JUST LIKE ME

· eve and hair

find your mini me

colour just

like you

· sleep eyes · soft body with ball jointed legs and arms machine washable can go into the dryer