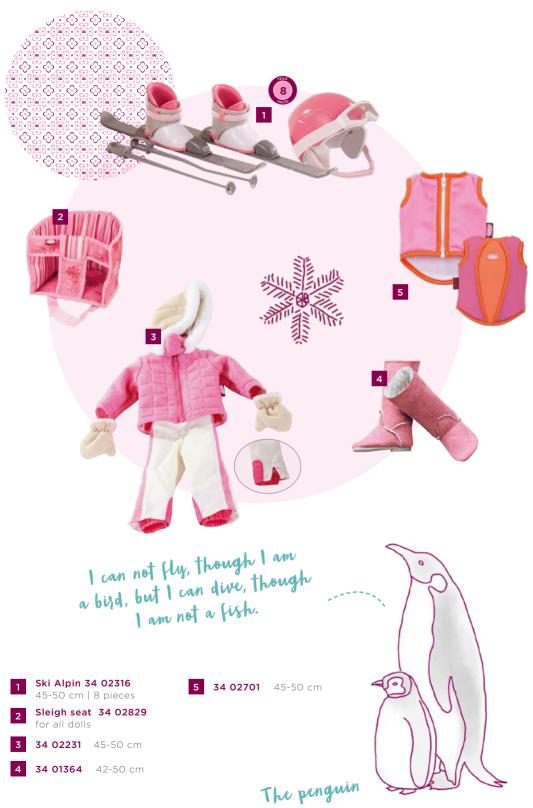

### WHY DO **leaves fall?**

A leaf tree needs leaves to survive. But daily several hundred liters of water vaporise. In summer this is fine, but in winter there is less water available. To not dry out the tree lets its leaves fall. New leaves are growing in spring and new circle of life begins.