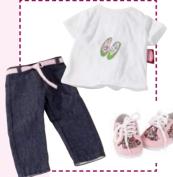

## Spring fever

Can you find what belongs here?

SPRINGTIME SNEAKERS for your walk in the park 34 02957 42-50 cm Not only fairies and princesses arise in spring time, also animals in forests and meadows awake