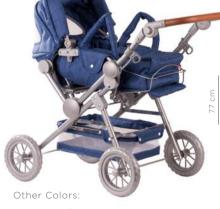

### DASH LIKE THE WIND

ALWAYS CLOSE TO MUM with the babydoll carrier **34 02314** for all dolls

> Additional Color: 34 02942

and still safe in our bicycle seats for all dolls

Additional Colors: 34 02630 34 02960