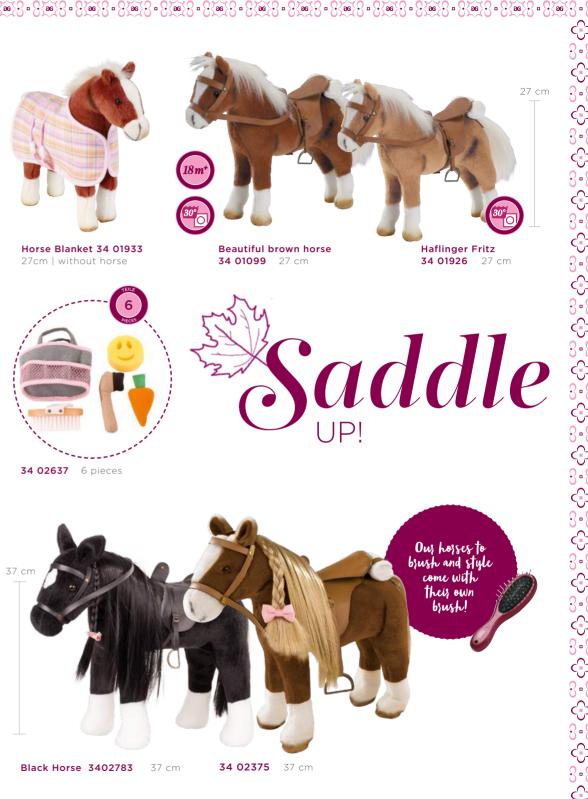

**3403053** 42-50 cm

**34 02538** 42-50 cm **34 02539** 30-33 cm

**34 01485** 27 cm with sound-chip: neighing, galopp und snuffling

**1 34 02631** 37 cm

2 34 02746 Unicorn saddle and tack 34 02813 30-33 cm 34 02814 42-46 cm 34 02815 45-50 cm

**4 34 02918** 45-50 cm

5 34 02856 27-50 cm crown hairbow

34 02471 30-33 cm 34 02472 42-46 cm 34 02473 45-50 cm

**7 34 02897** 27 cm

The Götz clothing material is extremely durable. It can be washed many times not being harmed.