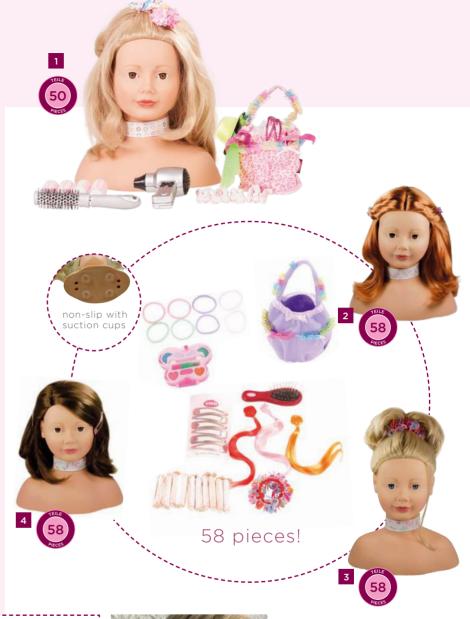

1 17 92055 50 pieces

11 92054 58 pieces

3 11 92052 58 pieces

4 11 92053 58 pieces