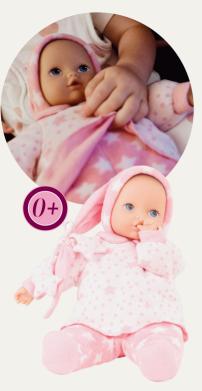

#### Baby Puse

Our Baby Pure is specially tailored to the little ones. During development, attention was paid to safety, durability and ecology. Therefore, dolls from this series only have a face shell and no fixed head. This makes the doll nice and light and cuddly. THE PERFECT FIRST GÖTZ DOLL