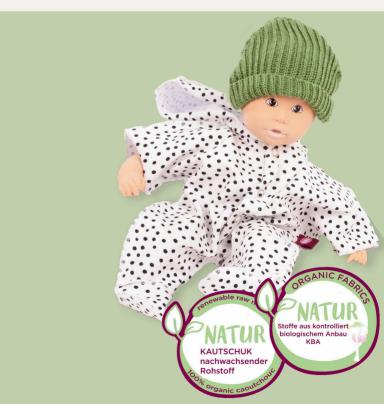

#### Organic & natural subber

Bringing high-quality and natural materials into children's rooms around the world is important to us. For these reasons, we are constantly working on expanding the range of organic toys. For us, organic dolls and organic accessories are primarily characterized by the material. For example, all of our Natural Choice doll accessories are made from organic cotton and excellent organic quality. Our organic dolls are made from 100% natural rubber, a sustainable organic raw material.