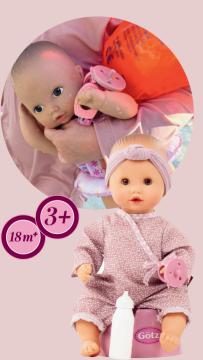

#### Our Cookies

At 48cm, our Cookies are the largest baby dolls and are particularly great for older children to cuddle and play with. Our Cookie Care even has a smack and cry function.

- sleep eyes
- machine washable & suitable for tumble drying
- soft body doll