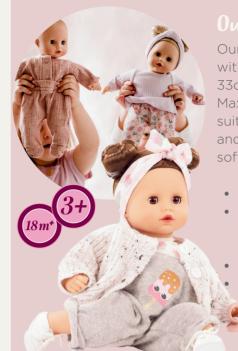

#### Our Muffins

Our muffins are available with and without hair in 33cm muffins and 42cm Maxy muffins. Many are suitable from 18 months and have a particularly soft body.

- sleep eyes
- machine washable & suitable for tumble drying
- washable hair
- soft body doll