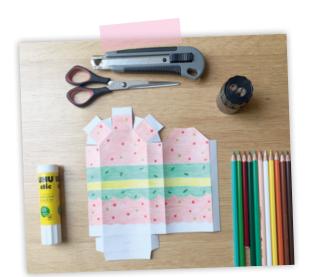

## MATERIAL:

print out the cone pattern
(use strong paper)
a variety of crayons
scissors and cutter
small glue stick and liquid glue
several popsicle sticks

Greative

- To download the pattern, visit our painting & puzzles website and print onto the paper. goetz-puppen.de/de/malen-und-raetseln.html
- 2. Color your pattern.
- **3.** Cut along the continuous lines and bend along dashed lines.
- The lower line carefully cut with the cutter (please let your mum, dad or grandparents help)
- **5.** The large part coat with glue on the edges.
- **6.** Now glue the wooden stick onto the lower edge finished!