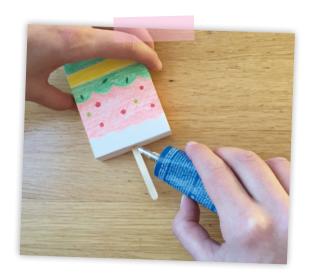

## MATERIAL:

print out the cone pattern
(use strong paper)
a variety of crayons
scissors and cutter
small glue stick and liquid glue
several popsicle sticks

Greative

- To download the pattern, visit our painting & puzzles website and print onto the paper. goetz-puppen.de/de/malen-und-raetseln.html
- 2. Color your pattern.
- **3.** Cut along the continuous lines and bend along dashed lines.
- The lower line carefully cut with the cutter (please let your mum, dad or grandparents help)
- **5.** The large part coat with glue on the edges.
- **6.** Now glue the wooden stick onto the lower edge finished!