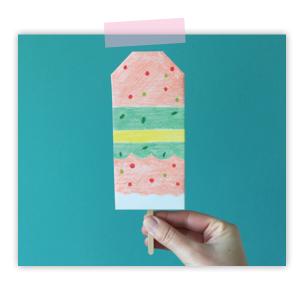

## MATERIAL:

print out the cone pattern
(use strong paper)
a variety of crayons
scissors and cutter
small glue stick and liquid glue
several popsicle sticks

Greative

- To download the pattern, visit our painting & puzzles website and print onto the paper. goetz-puppen.de/de/malen-und-raetseln.html
- 2. Color your pattern.
- **3.** Cut along the continuous lines and bend along dashed lines.
- The lower line carefully cut with the cutter (please let your mum, dad or grandparents help)
- **5.** The large part coat with glue on the edges.
- **6.** Now glue the wooden stick onto the lower edge finished!